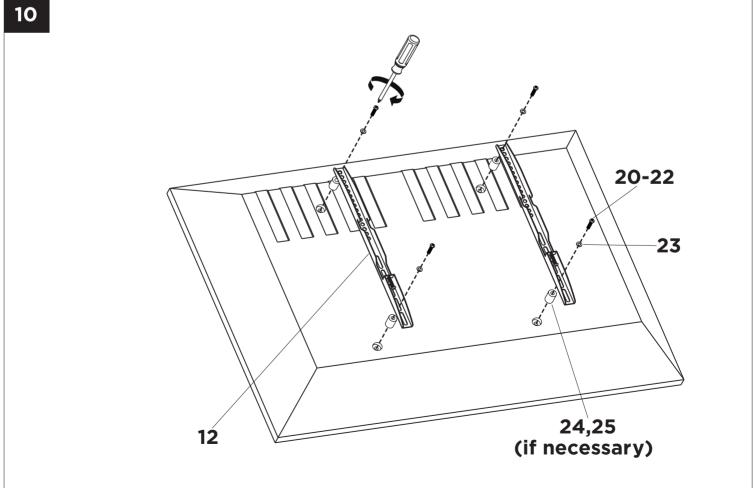

| No. | Picture                                  | Description                            | Quantity |
|-----|------------------------------------------|----------------------------------------|----------|
| 9   |                                          | Shelf                                  | 1        |
| 10  |                                          | Square Plate                           | 1        |
| 11  |                                          | Square Plate Connector<br>& Rubber Pad | 1        |
| 12  | [οροσοροσοροσοροσοροσοροσοροσοροσοροσορο | TV Arm Set                             | 1        |
| 13  |                                          | M8x16 Allen Head Bolt                  | 1        |
| 14  |                                          | M4x6 Bolt                              | 4        |
| 15  |                                          | M6x10 Allen Head Bolt                  | 11       |
| 16  |                                          | M6 Washer                              | 8        |
| 17  |                                          | M8x60 Bolt<br>M8 Nut                   | 4 Sets   |
| 18  |                                          | Pole Cover                             | 2        |
| 19  | M4 5 5 5 M5 M5                           | Tool Kit                               | 1        |
| 20  |                                          | M4x12 Bolt<br>M4x30 Bolt               | 4        |

| No. | Picture | Description                         | Quantity |
|-----|---------|-------------------------------------|----------|
| 21  |         | M6x20 Bolt<br>M6x35 Bolt            | 4        |
| 22  |         | M8x20 Bolt<br>M8x45 Bolt            | 4        |
| 23  |         | M4 Washer<br>M6 Washer<br>M8 Washer | 4        |
| 24  |         | M4 Spacer<br>M6/M8 Spacer(20mm)     | 4        |
| 25  |         | M6/M8 Spacer(5mm)                   | 8        |
| 26  |         | Wire Clip                           | 2        |