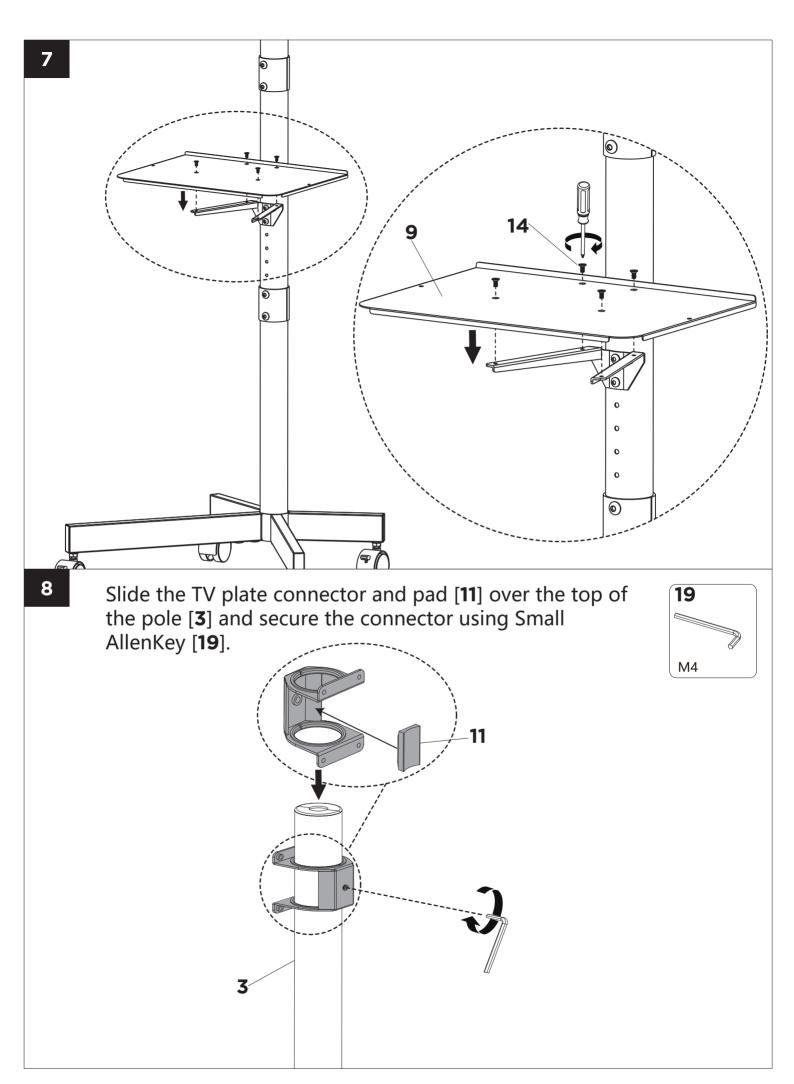

| No. | Picture                                  | Description                            | Quantity |
|-----|------------------------------------------|----------------------------------------|----------|
| 9   |                                          | Shelf                                  | 1        |
| 10  |                                          | Square Plate                           | 1        |
| 11  |                                          | Square Plate Connector<br>& Rubber Pad | 1        |
| 12  | [οροσοροσοροσοροσοροσοροσοροσοροσοροσορο | TV Arm Set                             | 1        |
| 13  |                                          | M8x16 Allen Head Bolt                  | 1        |
| 14  |                                          | M4x6 Bolt                              | 4        |
| 15  |                                          | M6x10 Allen Head Bolt                  | 11       |
| 16  |                                          | M6 Washer                              | 8        |
| 17  |                                          | M8x60 Bolt<br>M8 Nut                   | 4 Sets   |
| 18  |                                          | Pole Cover                             | 2        |
| 19  | M4 5 5 5 M5 M5                           | Tool Kit                               | 1        |
| 20  |                                          | M4x12 Bolt<br>M4x30 Bolt               | 4        |