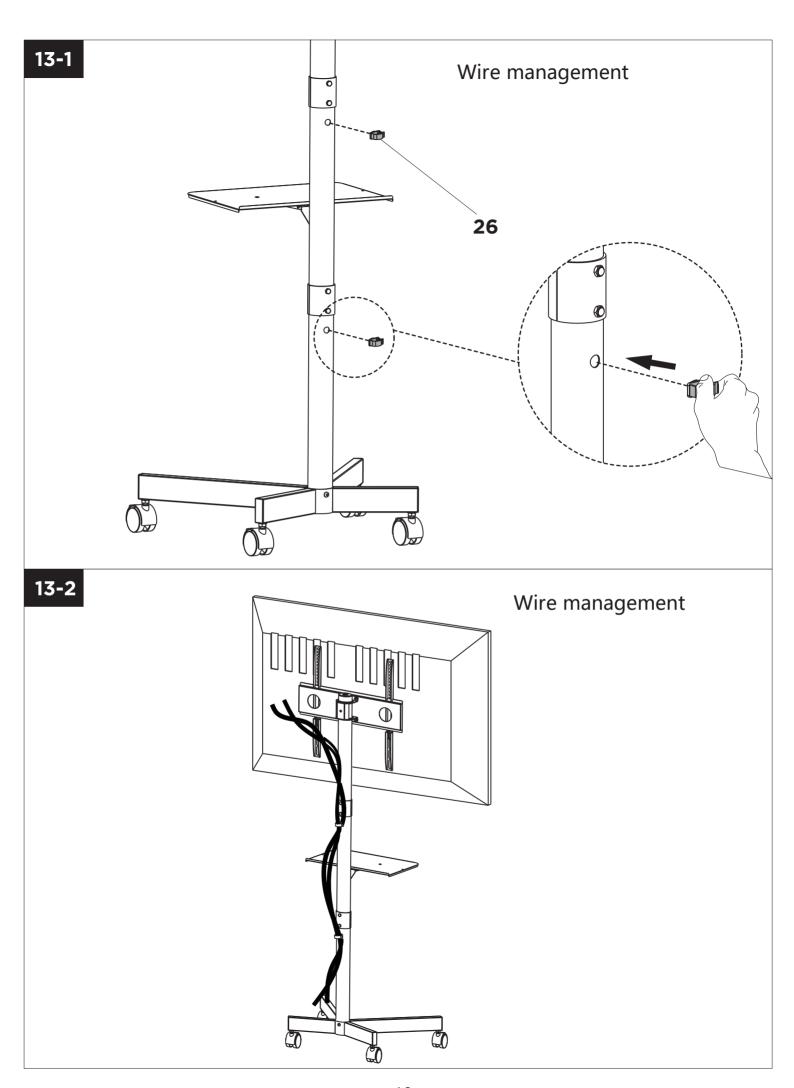

| No. | Picture | Description                         | Quantity |
|-----|---------|-------------------------------------|----------|
| 21  |         | M6x20 Bolt<br>M6x35 Bolt            | 4        |
| 22  |         | M8x20 Bolt<br>M8x45 Bolt            | 4        |
| 23  |         | M4 Washer<br>M6 Washer<br>M8 Washer | 4        |
| 24  |         | M4 Spacer<br>M6/M8 Spacer(20mm)     | 4        |
| 25  |         | M6/M8 Spacer(5mm)                   | 8        |
| 26  |         | Wire Clip                           | 2        |