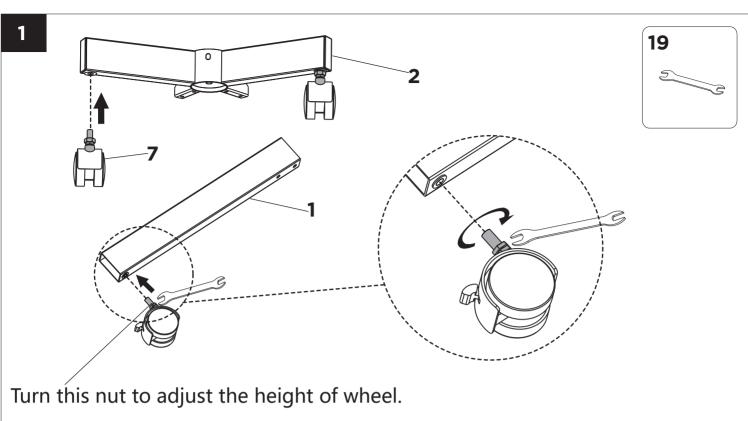

## **Supplied Parts**

| No. | Picture | Description                              | Quantity |
|-----|---------|------------------------------------------|----------|
| 1   |         | Long Square Tube                         | 2        |
| 2   |         | Tube Connector With<br>Short Square Tube | 1        |
| 3   |         | Top Pole With One Hole                   | 1        |
| 4   |         | Middle Pole With Three Holes             | 1        |
| 5   |         | Bottom Pole With Four Holes              | 1        |
| 6   | 000     | Pole Connector                           | 4        |
| 7   |         | Wheel                                    | 4        |
| 8   |         | Shelf Support                            | 1        |