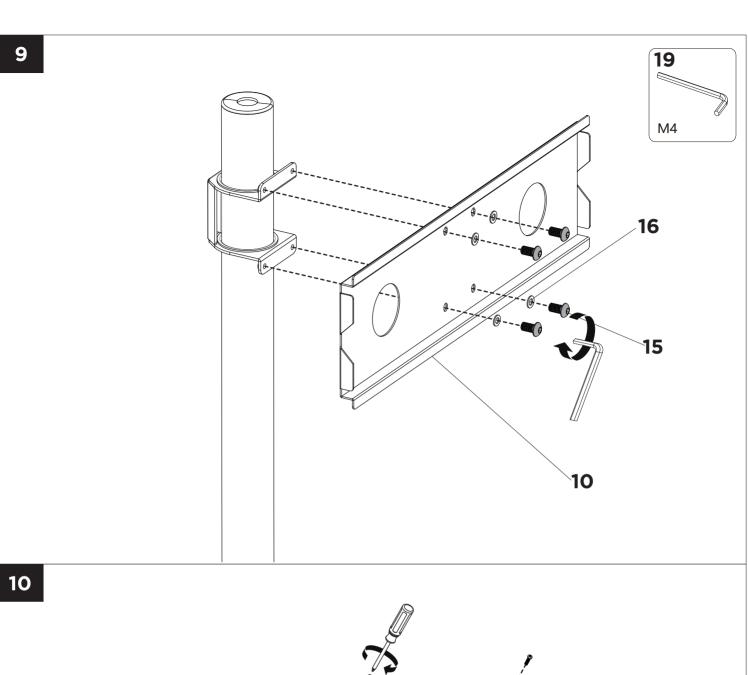

| No. | Picture                                  | Description                            | Quantity |
|-----|------------------------------------------|----------------------------------------|----------|
| 9   |                                          | Shelf                                  | 1        |
| 10  |                                          | Square Plate                           | 1        |
| 11  |                                          | Square Plate Connector<br>& Rubber Pad | 1        |
| 12  | [οροσοροσοροσοροσοροσοροσοροσοροσοροσορο | TV Arm Set                             | 1        |
| 13  |                                          | M8x16 Allen Head Bolt                  | 1        |
| 14  |                                          | M4x6 Bolt                              | 4        |
| 15  |                                          | M6x10 Allen Head Bolt                  | 11       |
| 16  |                                          | M6 Washer                              | 8        |
| 17  |                                          | M8x60 Bolt<br>M8 Nut                   | 4 Sets   |
| 18  |                                          | Pole Cover                             | 2        |
| 19  | M4 5 5 5 M5 M5                           | Tool Kit                               | 1        |
| 20  |                                          | M4x12 Bolt<br>M4x30 Bolt               | 4        |