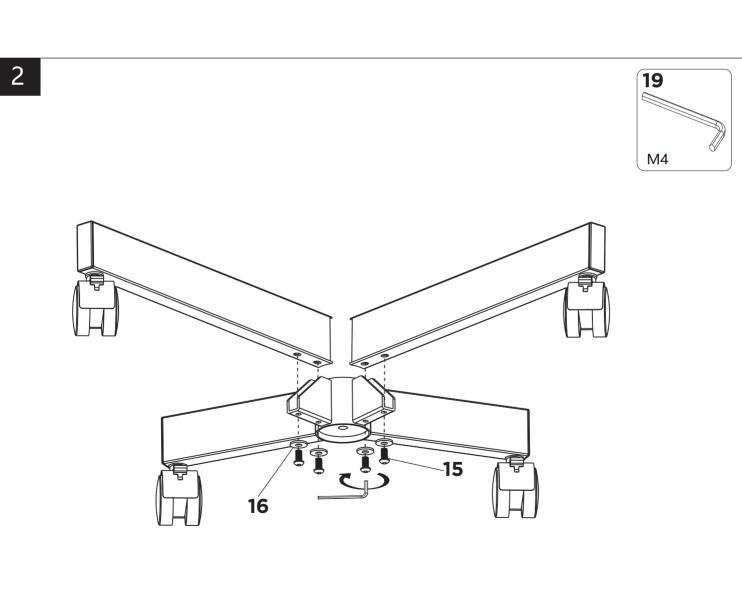

## **Supplied Parts**

| No. | Picture | Description                              | Quantity |
|-----|---------|------------------------------------------|----------|
| 1   |         | Long Square Tube                         | 2        |
| 2   |         | Tube Connector With<br>Short Square Tube | 1        |
| 3   |         | Top Pole With One Hole                   | 1        |
| 4   |         | Middle Pole With Three Holes             | 1        |
| 5   |         | Bottom Pole With Four Holes              | 1        |
| 6   | 000     | Pole Connector                           | 4        |
| 7   |         | Wheel                                    | 4        |
| 8   |         | Shelf Support                            | 1        |

| No. | Picture                                  | Description                            | Quantity |
|-----|------------------------------------------|----------------------------------------|----------|
| 9   |                                          | Shelf                                  | 1        |
| 10  |                                          | Square Plate                           | 1        |
| 11  |                                          | Square Plate Connector<br>& Rubber Pad | 1        |
| 12  | [οροσοροσοροσοροσοροσοροσοροσοροσοροσορο | TV Arm Set                             | 1        |
| 13  |                                          | M8x16 Allen Head Bolt                  | 1        |
| 14  |                                          | M4x6 Bolt                              | 4        |
| 15  |                                          | M6x10 Allen Head Bolt                  | 11       |
| 16  |                                          | M6 Washer                              | 8        |
| 17  |                                          | M8x60 Bolt<br>M8 Nut                   | 4 Sets   |
| 18  |                                          | Pole Cover                             | 2        |
| 19  | M4 5 5 5 M5 M5                           | Tool Kit                               | 1        |
| 20  |                                          | M4x12 Bolt<br>M4x30 Bolt               | 4        |