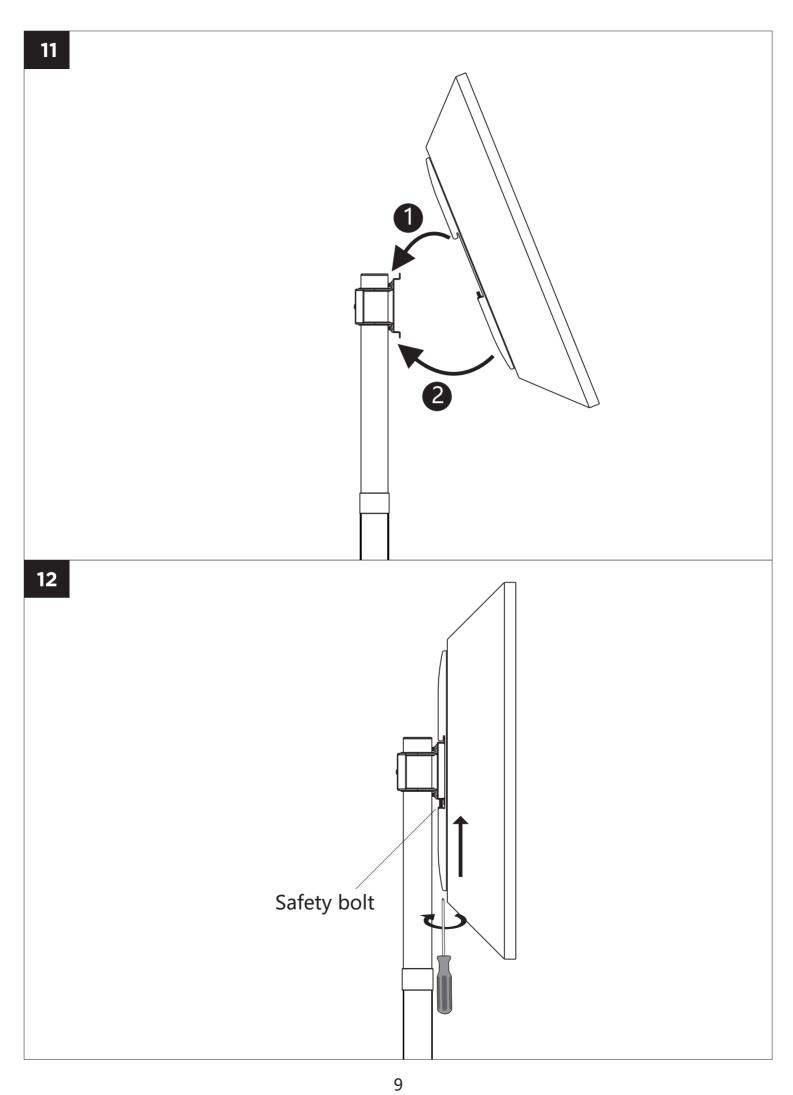

| 2        |
| 19  | M4 5 5 5 M5 M5                           | Tool Kit                               | 1        |
| 20  |                                          | M4x12 Bolt<br>M4x30 Bolt               | 4        |

| No. | Picture | Description                         | Quantity |
|-----|---------|-------------------------------------|----------|
| 21  |         | M6x20 Bolt<br>M6x35 Bolt            | 4        |
| 22  |         | M8x20 Bolt<br>M8x45 Bolt            | 4        |
| 23  |         | M4 Washer<br>M6 Washer<br>M8 Washer | 4        |
| 24  |         | M4 Spacer<br>M6/M8 Spacer(20mm)     | 4        |
| 25  |         | M6/M8 Spacer(5mm)                   | 8        |
| 26  |         | Wire Clip                           | 2        |