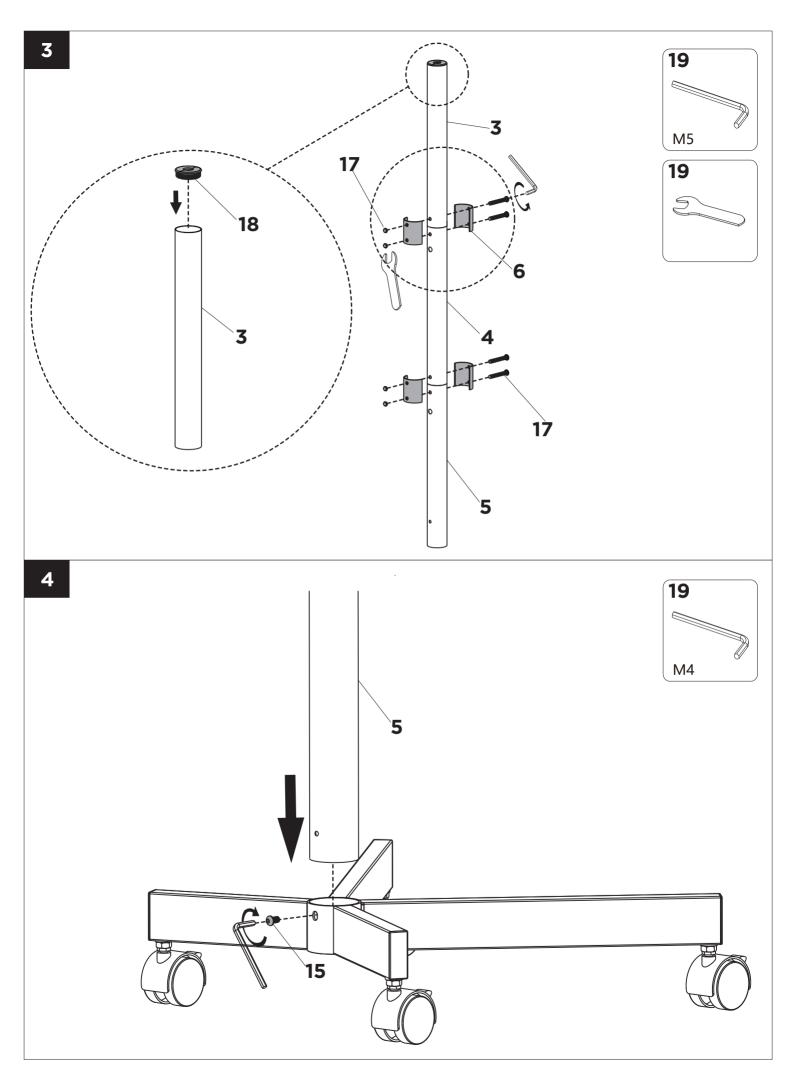

## **Supplied Parts**

| No. | Picture | Description                              | Quantity |
|-----|---------|------------------------------------------|----------|
| 1   |         | Long Square Tube                         | 2        |
| 2   |         | Tube Connector With<br>Short Square Tube | 1        |
| 3   |         | Top Pole With One Hole                   | 1        |
| 4   |         | Middle Pole With Three Holes             | 1        |
| 5   |         | Bottom Pole With Four Holes              | 1        |
| 6   | 000     | Pole Connector                           | 4        |
| 7   |         | Wheel                                    | 4        |
| 8   |         | Shelf Support                            | 1        |

| No. | Picture                                  | Description                            | Quantity |
|-----|------------------------------------------|----------------------------------------|----------|
| 9   |                                          | Shelf                                  | 1        |
| 10  |                                          | Square Plate                           | 1        |
| 11  |                                          | Square Plate Connector<br>& Rubber Pad | 1        |
| 12  | [οροσοροσοροσοροσοροσοροσοροσοροσοροσορο | TV Arm Set                             | 1        |
| 13  |                                          | M8x16 Allen Head Bolt                  | 1        |
| 14  |                                          | M4x6 Bolt                              | 4        |
| 15  |                                          | M6x10 Allen Head Bolt                  | 11       |
| 16  |                                          | M6 Washer                              | 8        |
| 17  |                                          | M8x60 Bolt<br>M8 Nut                   | 4 Sets   |
| 18  |                                          | Pole Cover                             | 2        |
| 19  | M4 5 5 5 M5 M5                           | Tool Kit                               | 1        |
| 20  |                                          | M4x12 Bolt<br>M4x30 Bolt               | 4        |