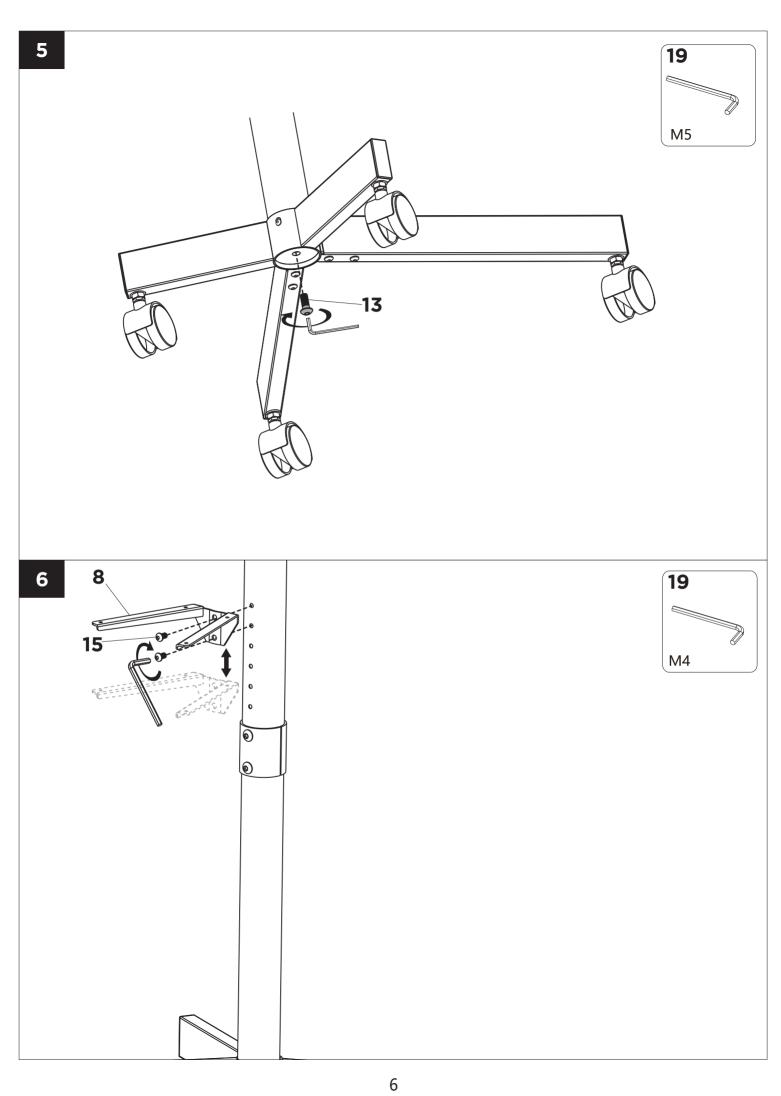

## **Supplied Parts**

| No. | Picture | Description                              | Quantity |
|-----|---------|------------------------------------------|----------|
| 1   |         | Long Square Tube                         | 2        |
| 2   |         | Tube Connector With<br>Short Square Tube | 1        |
| 3   |         | Top Pole With One Hole                   | 1        |
| 4   |         | Middle Pole With Three Holes             | 1        |
| 5   |         | Bottom Pole With Four Holes              | 1        |
| 6   | 000     | Pole Connector                           | 4        |
| 7   |         | Wheel                                    | 4        |
| 8   |         | Shelf Support                            | 1        |

| No. | Picture                                  | Description                            | Quantity |
|-----|------------------------------------------|----------------------------------------|----------|
| 9   |                                          | Shelf                                  | 1        |
| 10  |                                          | Square Plate                           | 1        |
| 11  |                                          | Square Plate Connector<br>& Rubber Pad | 1        |
| 12  | [οροσοροσοροσοροσοροσοροσοροσοροσοροσορο | TV Arm Set                             | 1        |
| 13  |                                          | M8x16 Allen Head Bolt                  | 1        |
| 14  |                                          | M4x6 Bolt                              | 4        |
| 15  |                                          | M6x10 Allen Head Bolt                  | 11       |
| 16  |                                          | M6 Washer                              | 8        |
| 17  |                                          | M8x60 Bolt<br>M8 Nut                   | 4 Sets   |
| 18  |                                          | Pole Cover                             | 2        |
| 19  | M4 5 5 5 M5 M5                           | Tool Kit                               | 1        |
| 20  |                                          | M4x12 Bolt<br>M4x30 Bolt               | 4        |