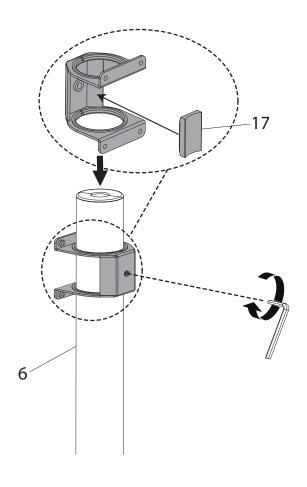

## **Supplied Parts**

| No. | Picture | Description                  | Quantity |
|-----|---------|------------------------------|----------|
| 1   |         | Long Square Tube             | 2        |
| 2   |         | Short Square Tube            | 2        |
| 3   |         | Tube Connector               | 1        |
| 4   |         | Tube Connector Cover         | 1        |
| 5   |         | Pole With Shelf Add-on Holes | 1        |
| 6   |         | Pole Without Holes           | 1        |
| 7   |         | Pole Connector               | 1        |

| No. | Picture | Description                            | Quantity |
|-----|---------|----------------------------------------|----------|
| 8   |         | Pole Cover                             | 2        |
| 9   |         | Wheel                                  | 4        |
| 10  |         | M6x60 Allen Head Bolt                  | 8        |
| 11  |         | M6 Socket Plate                        | 4        |
| 12  |         | M6x10 Allen Head Bolt                  | 12       |
| 13  |         | Shelf Support Connecting Plate         | 1        |
| 14  |         | Shelf                                  | 1        |
| 15  |         | Shelf Support                          | 2        |
| 16  |         | M6 Nut                                 | 4        |
| 17  |         | Square Plate Connector<br>& Rubber Pad | 1        |
| 18  |         | Square Plate                           | 1        |