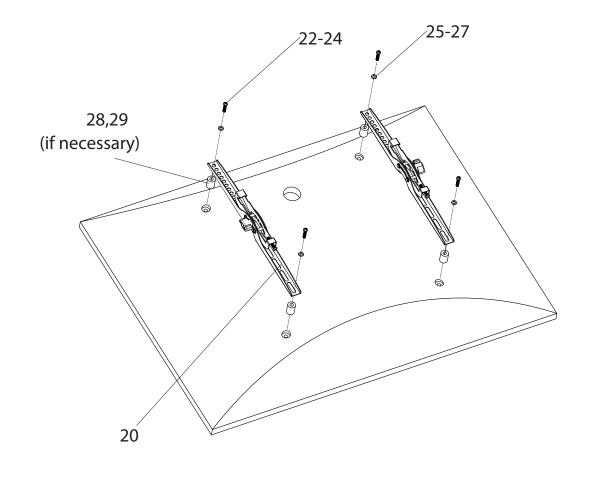

| No. | Picture | Description                            | Quantity |
|-----|---------|----------------------------------------|----------|
| 19  |         | M6 Washer                              | 4        |
| 20  |         | TV Arm Set                             | 1        |
| 21  | M4 5 6  | Tool Kit                               | 1        |
| 22  |         | M4x12 Bolt<br>M4x30 Bolt               | 4        |
| 23  |         | M6x20 Bolt<br>M6x35 Bolt               | 4        |
| 24  |         | M8x20 Bolt<br>M8x35 Bolt<br>M8x45 Bolt | 4        |
| 25  |         | M4 Washer                              | 4        |
| 26  |         | M6 Washer                              | 4        |
| 27  |         | M8 Washer                              | 4        |
| 28  |         | M4 Spacer<br>M6/M8 Spacer(20mm)        | 4        |
| 29  |         | M6/M8 Spacer(5mm)                      | 8        |