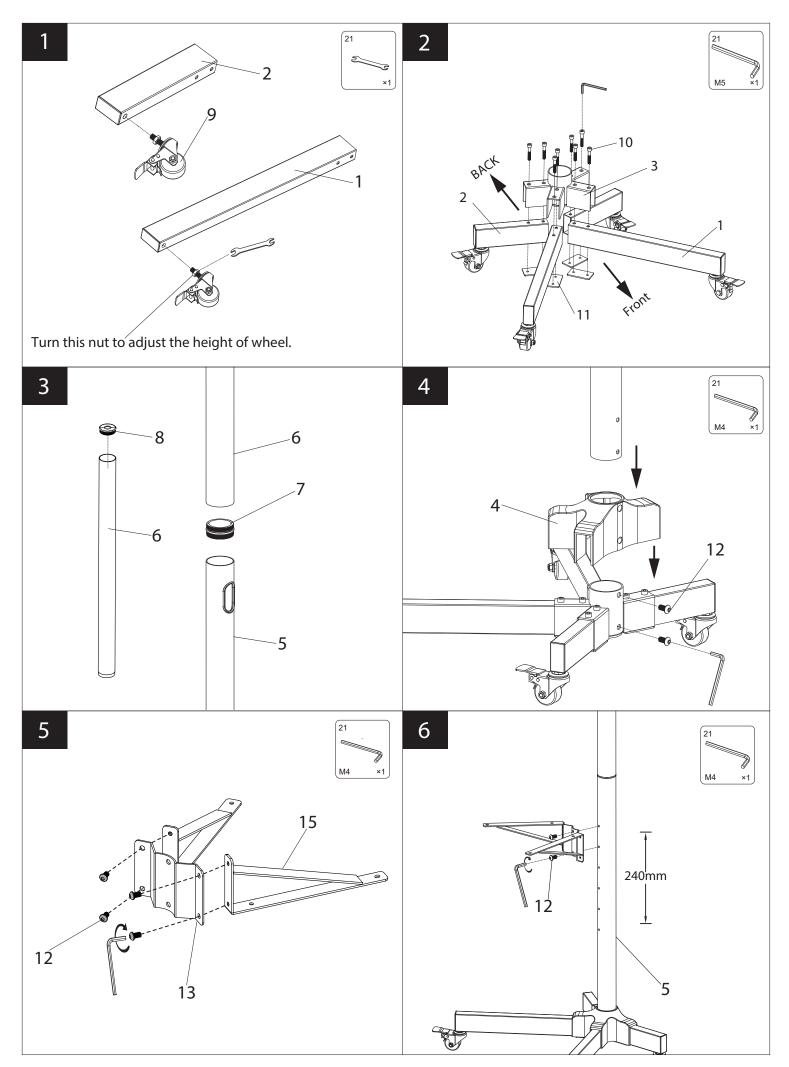

## **Supplied Parts**

| No. | Picture | Description                  | Quantity |
|-----|---------|------------------------------|----------|
| 1   |         | Long Square Tube             | 2        |
| 2   |         | Short Square Tube            | 2        |
| 3   |         | Tube Connector               | 1        |
| 4   |         | Tube Connector Cover         | 1        |
| 5   |         | Pole With Shelf Add-on Holes | 1        |
| 6   |         | Pole Without Holes           | 1        |
| 7   |         | Pole Connector               | 1        |

| No. | Picture | Description                            | Quantity |
|-----|---------|----------------------------------------|----------|
| 8   |         | Pole Cover                             | 2        |
| 9   |         | Wheel                                  | 4        |
| 10  |         | M6x60 Allen Head Bolt                  | 8        |
| 11  |         | M6 Socket Plate                        | 4        |
| 12  |         | M6x10 Allen Head Bolt                  | 12       |
| 13  |         | Shelf Support Connecting Plate         | 1        |
| 14  |         | Shelf                                  | 1        |
| 15  |         | Shelf Support                          | 2        |
| 16  |         | M6 Nut                                 | 4        |
| 17  |         | Square Plate Connector<br>& Rubber Pad | 1        |
| 18  |         | Square Plate                           | 1        |