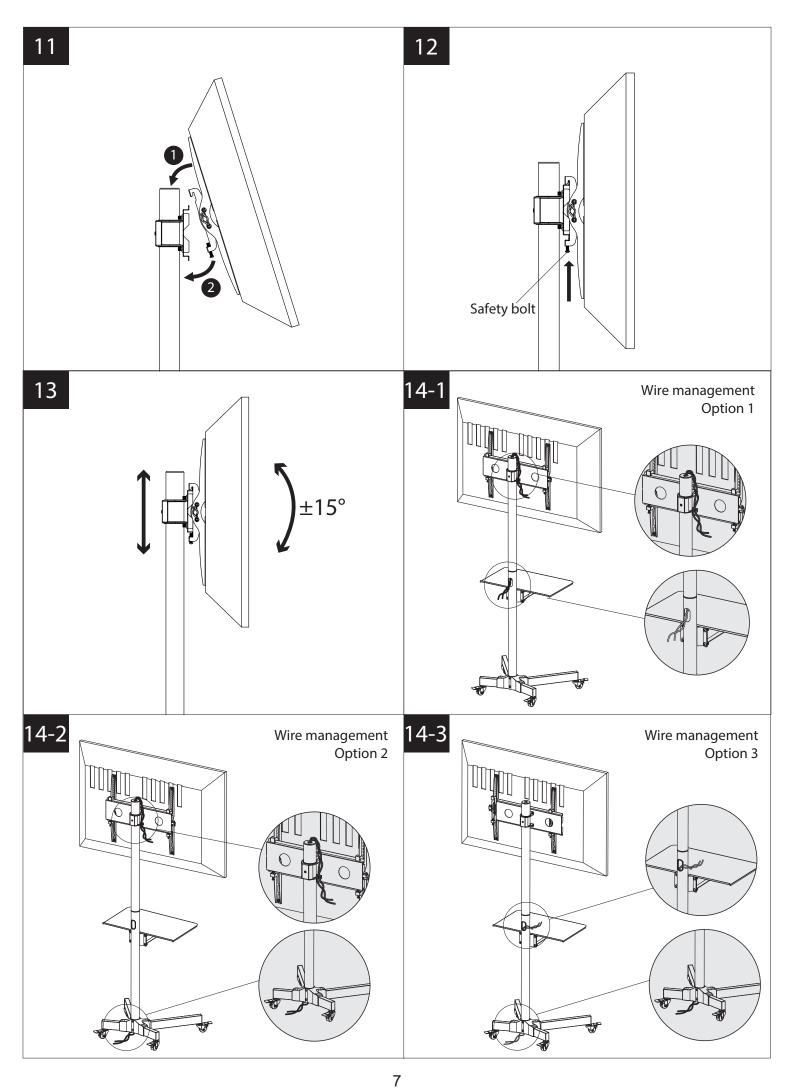

---------|
| 19  |         | M6 Washer                              | 4        |
| 20  |         | TV Arm Set                             | 1        |
| 21  | M4 5 6  | Tool Kit                               | 1        |
| 22  |         | M4x12 Bolt<br>M4x30 Bolt               | 4        |
| 23  |         | M6x20 Bolt<br>M6x35 Bolt               | 4        |
| 24  |         | M8x20 Bolt<br>M8x35 Bolt<br>M8x45 Bolt | 4        |
| 25  |         | M4 Washer                              | 4        |
| 26  |         | M6 Washer                              | 4        |
| 27  |         | M8 Washer                              | 4        |
| 28  |         | M4 Spacer<br>M6/M8 Spacer(20mm)        | 4        |
| 29  |         | M6/M8 Spacer(5mm)                      | 8        |