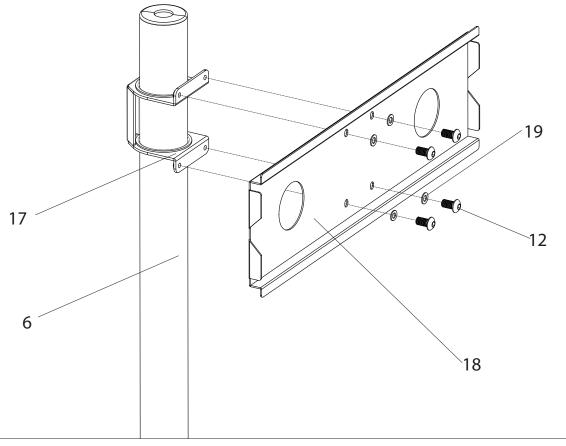

| No. | Picture | Description                            | Quantity |
|-----|---------|----------------------------------------|----------|
| 8   |         | Pole Cover                             | 2        |
| 9   |         | Wheel                                  | 4        |
| 10  |         | M6x60 Allen Head Bolt                  | 8        |
| 11  |         | M6 Socket Plate                        | 4        |
| 12  |         | M6x10 Allen Head Bolt                  | 12       |
| 13  |         | Shelf Support Connecting Plate         | 1        |
| 14  |         | Shelf                                  | 1        |
| 15  |         | Shelf Support                          | 2        |
| 16  |         | M6 Nut                                 | 4        |
| 17  |         | Square Plate Connector<br>& Rubber Pad | 1        |
| 18  |         | Square Plate                           | 1        |

| No. | Picture | Description                            | Quantity |
|-----|---------|----------------------------------------|----------|
| 19  |         | M6 Washer                              | 4        |
| 20  |         | TV Arm Set                             | 1        |
| 21  | M4 5 6  | Tool Kit                               | 1        |
| 22  |         | M4x12 Bolt<br>M4x30 Bolt               | 4        |
| 23  |         | M6x20 Bolt<br>M6x35 Bolt               | 4        |
| 24  |         | M8x20 Bolt<br>M8x35 Bolt<br>M8x45 Bolt | 4        |
| 25  |         | M4 Washer                              | 4        |
| 26  |         | M6 Washer                              | 4        |
| 27  |         | M8 Washer                              | 4        |
| 28  |         | M4 Spacer<br>M6/M8 Spacer(20mm)        | 4        |
| 29  |         | M6/M8 Spacer(5mm)                      | 8        |