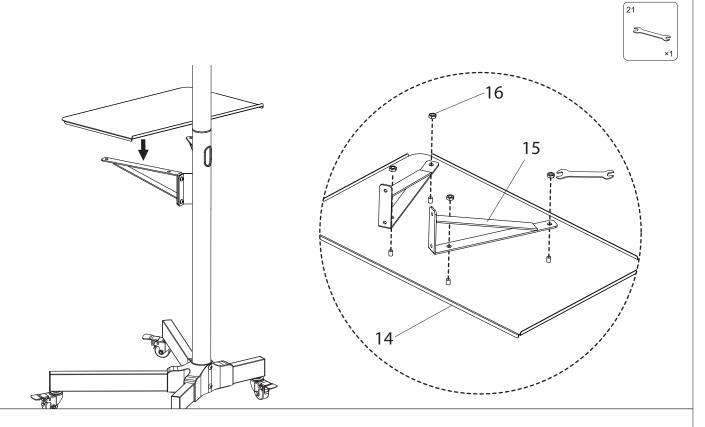

| No. | Picture | Description                            | Quantity |
|-----|---------|----------------------------------------|----------|
| 8   |         | Pole Cover                             | 2        |
| 9   |         | Wheel                                  | 4        |
| 10  |         | M6x60 Allen Head Bolt                  | 8        |
| 11  |         | M6 Socket Plate                        | 4        |
| 12  |         | M6x10 Allen Head Bolt                  | 12       |
| 13  |         | Shelf Support Connecting Plate         | 1        |
| 14  |         | Shelf                                  | 1        |
| 15  |         | Shelf Support                          | 2        |
| 16  |         | M6 Nut                                 | 4        |
| 17  |         | Square Plate Connector<br>& Rubber Pad | 1        |
| 18  |         | Square Plate                           | 1        |