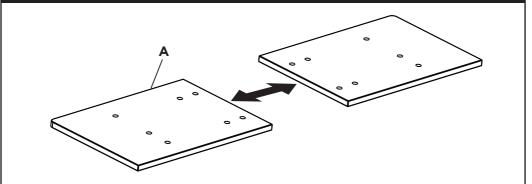

### UNPACKING INSTRUCTIONS

- Carefully open the carton, remove contents and lay out on cardboard or other protective surface to avoid damage.
- Check package contents against the Supplied Parts List in the next page to assure that all components were received undamaged. Do not use damaged or defective parts.
- Carefully read all instructions before attempting installation.