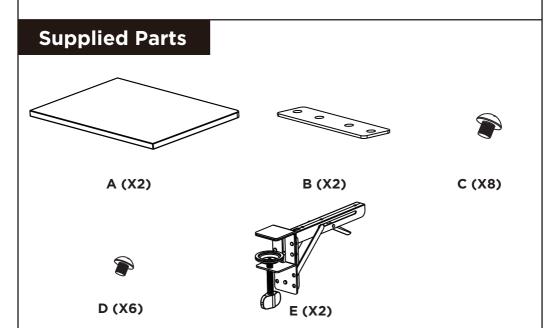

### UNPACKING INSTRUCTIONS

- Carefully open the carton, remove contents and lay out on cardboard or other protective surface to avoid damage.
- Check package contents against the Supplied Parts List in the next page to assure that all components were received undamaged. Do not use damaged or defective parts.
- Carefully read all instructions before attempting installation.