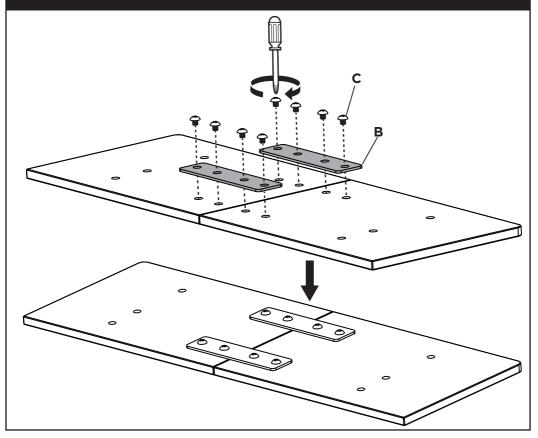

### UNPACKING INSTRUCTIONS

- Carefully open the carton, remove contents and lay out on cardboard or other protective surface to avoid damage.
- Check package contents against the Supplied Parts List in the next page to assure that all components were received undamaged. Do not use damaged or defective parts.
- Carefully read all instructions before attempting installation.