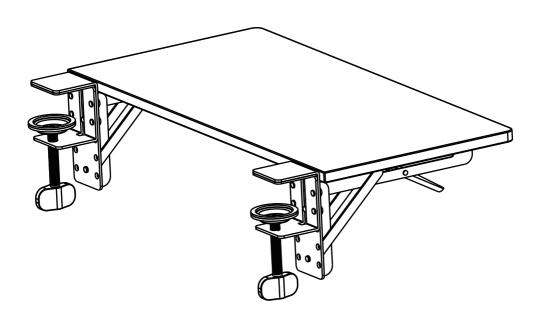

**INSTALLATION MANUAL** 

# **DESK EXTENSION**

Model: EH04



#### **A** UNPACKING INSTRUCTIONS

- Carefully open the carton, remove contents and lay out on cardboard or other protective surface to avoid damage.
- Check package contents against the Supplied Parts List in the next page to assure that all components were received undamaged. Do not use damaged or defective parts.
- Carefully read all instructions before attempting installation.



#### IMPORTANT SAFETY INFORMATION

Install and operate this device with care. Please read this instruction before beginning the installation, and carefully follow all instructions contained herein. Use proper safety equipment during installation.

Please call a qualified installation contractor for help if you:

- If you don't understand these directions or have any doubts about the safety of the installatio