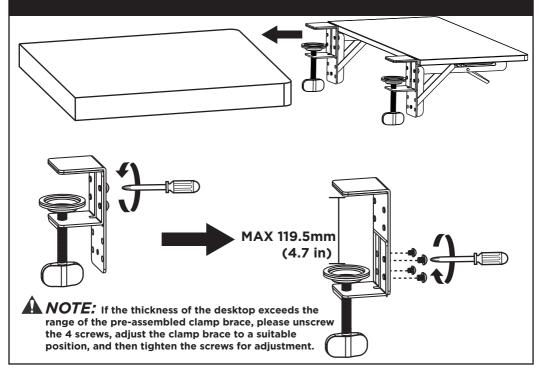

ION

Install and operate this device with care. Please read this instruction before beginning the installation, and carefully follow all instructions contained herein. Use proper safety equipment during installation.

Please call a qualified installation contractor for help if you:

- If you don't understand these directions or have any doubts about the safety of the installation.
- If you are uncertain about the nature of your wall, consult a qualified installation contractor.

Do not use this product for any purpose or in any configuration not explicitly specified in this instruction. We hereby disclaim any and all liability for injury or damage arising from incorrect assembly, incorrect mounting, or incorrect use of this product.

#### **Supplied Parts**







## Step 1



### Step 2





# Step 3