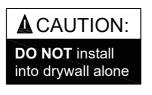

#### **CAUTION!**

This TV mount must be securely attached to the vertical wall. If the mount is not properly installed it may fall, resulting in possible injury and/or damage.

**Tools Required** 

- 4mm Drill Bit
- 10mm Masonry Bit
- Wrench or Socket Set
- Phillips Screwdriver | Stud Finder
- Carpenter's Level

Note: The mounting components and hardware supplied in this package are not designed for installations to walls with steel studs or to cinder block walls. If the hardware you need for your installation is not included, please consult your local hardware store for proper mounting hardware for the application.