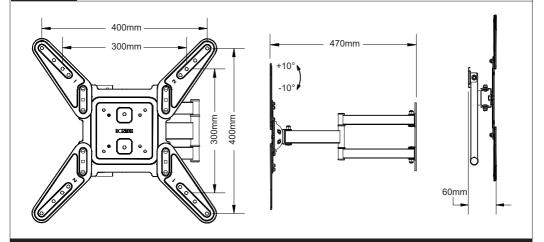

200×300mm                                                                          | 400mm         |                       |               | 300mm 400mm                                                                                         |
|                                                                                    | bole pattern: | 300mm                 |               | VESA hole pattern: 1x300mm, 400x400mm                                                               |

# Step 4

#### Install VESA Plate to the back of TV



# **Wood Studs Wall** 1.1 1.4 W-A 1.2 1.3 70mm

# Step 5-2 Mounting the Wall Plate to the Wall



Step 6 Lift and hang TV with brackets onto wall bracket.



# Step 7

#### Lift and hang TV with brackets onto wall bracket.



# Step 8 Product dimensions:



Thank you for choosing our products.