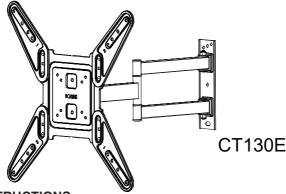

### Installation Instruction



#### **LINPACKING INSTRUCTIONS**

- Carefully open the carton, remove contents and lay out on cardboard or other protective surface to avoid damage.
- Check package contents against the Supplied Parts List in the next page to assure that all components were received undamaged. Do not use damaged or defective parts.
- Carefully read all instructions before attempting installation.

#### IMPORTANT SAFETY INFORMATION

Install and operate this device with care. Please read this instruction before beginning the installation, and carefully follow all instructions contained herein. Use proper safety equipment during installation.

Please call a qualified installation contractor for help if you:

- If you don't understand these directions or have any doubts about the safety of the installation.