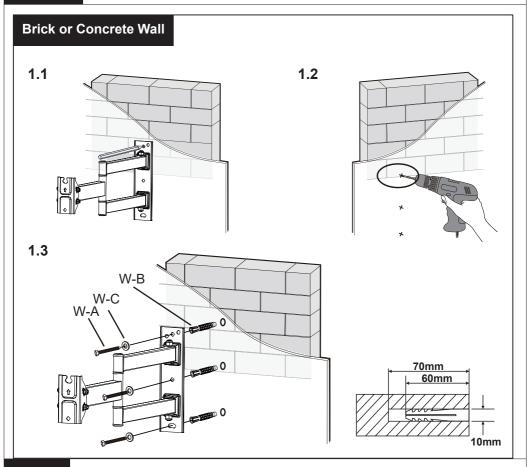

2. What is your wall made of?

Drywall with **wood** studs?

Solid concrete wall?

# **Wood Studs Wall** 1.1 1.4 W-A 1.2 1.3 70mm