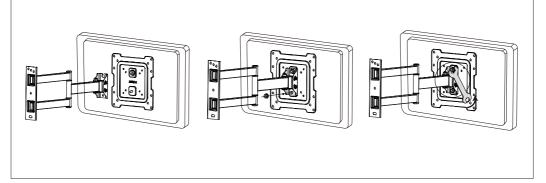

# Step 5-2 Mounting the Wall Plate to the Wall

Step 6 Lift and hang TV with brackets onto wall bracket.

#### Lift and hang TV with brackets onto wall bracket.