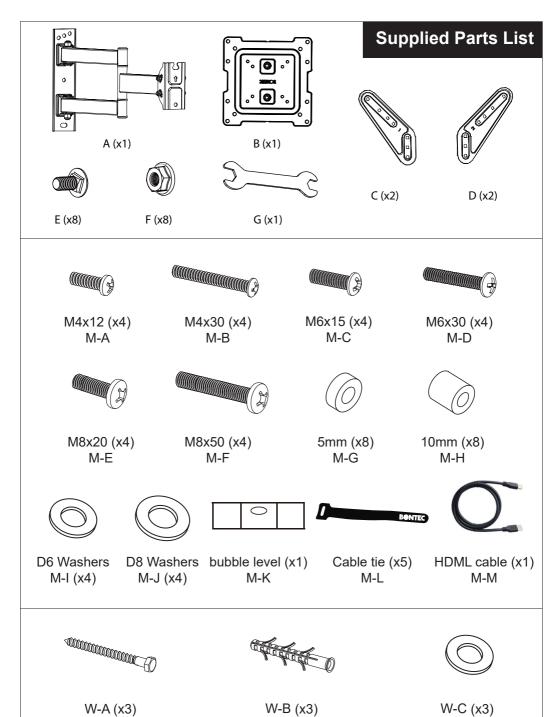

#### **LINPACKING INSTRUCTIONS**

- Carefully open the carton, remove contents and lay out on cardboard or other protective surface to avoid damage.
- Check package contents against the Supplied Parts List in the next page to assure that all components were received undamaged. Do not use damaged or defective parts.
- Carefully read all instructions before attempting installation.