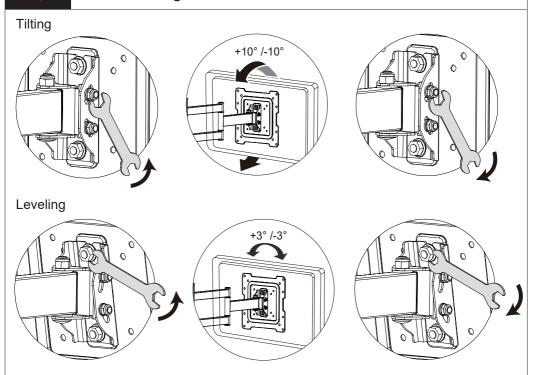

00mm  200x100mm, 300x200mm. |
| 200×300mm                                                                          | 400mm         |                       |               | 300mm 400mm                                                                                         |
|                                                                                    | bole pattern: | 300mm                 |               | VESA hole pattern: 1x300mm, 400x400mm                                                               |

# Step 4

#### Install VESA Plate to the back of TV



# **Wood Studs Wall** 1.1 1.4 W-A 1.2 1.3 70mm

# Step 5-2 Mounting the Wall Plate to the Wall



Step 6 Lift and hang TV with brackets onto wall bracket.



# Step 7

#### Lift and hang TV with brackets onto wall bracket.



# Step 8 Product dimensions:



Thank you for choosing our products.