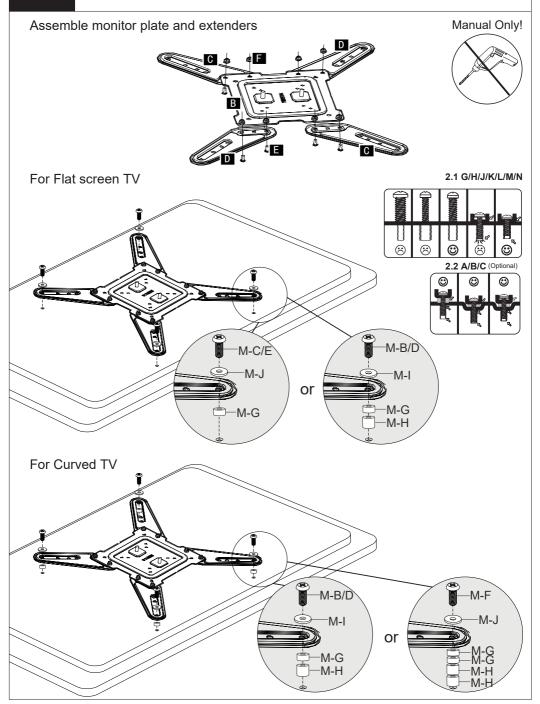

# Step 3

## Select monitor plate configuration

Select the configuration A,B,C,D,or E to use based on the measurement from STEP 2.

| Select the configuration A,B,C,D,or E to use based on the measurement from STEP 2. |               |                       |               |                                                                                                     |
|------------------------------------------------------------------------------------|---------------|-----------------------|---------------|-----------------------------------------------------------------------------------------------------|
| VESA Pattern<br>(WxH)                                                              | Configuration | VESA Pattern<br>(WxH) | Configuration | 200mm<br>100mm<br>75mm                                                                              |
| 75mmx75mm                                                                          | Α             | 300mmx200mm           | C             |                                                                                                     |
| 100mmx100mm                                                                        | Α             | 300mmx300mm           | E             |                                                                                                     |
| 200mmx100mm                                                                        | Α             | 400mmx200mm           | C             | 200mm<br>100mm<br>75mm                                                                              |
| 200mmx200mm                                                                        | Α             | 400mmx300mm           | D             |                                                                                                     |
| 200mmx300mm                                                                        | В             | 400mmx400mm           | E             |                                                                                                     |
| 200mmx400mm                                                                        | В             |                       |               |                                                                                                     |
| for VESA ho                                                                        | Bole pattern: | 400mm                 |               | for VESA hole pattern: 75x75mm, 100x100mm 200x100mm, 200x200mm.  400mm 300mm  200x100mm, 300x200mm. |
| 200×300mm                                                                          | 400mm         |                       |               | 300mm 400mm                                                                                         |
|                                                                                    | bole pattern: | 300mm                 |               | VESA hole pattern: 1x300mm, 400x400mm                                                               |

# Step 4

#### Install VESA Plate to the back of TV