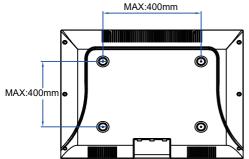

# Before getting started, let's make sure this mount is perfect for you!

1. Is your TV VESA equal to/greater than 75x75mm and equal to/less than 400x400mm?

Yes --- Perfect!

No --- This mount is NOT compatible.

## Select monitor plate configuration

Select the configuration A,B,C,D,or E to use based on the measurement from STEP 2.

| Select the configuration A,B,C,D,or E to use based on the measurement from STEP 2. |               |                       |               |                                                                                                     |
|------------------------------------------------------------------------------------|---------------|-----------------------|---------------|-----------------------------------------------------------------------------------------------------|
| VESA Pattern<br>(WxH)                                                              | Configuration | VESA Pattern<br>(WxH) | Configuration | 200mm<br>100mm<br>75mm                                                                              |
| 75mmx75mm                                                                          | Α             | 300mmx200mm           | C             |                                                                                                     |
| 100mmx100mm                                                                        | Α             | 300mmx300mm           | E             |                                                                                                     |
| 200mmx100mm                                                                        | Α             | 400mmx200mm           | C             | 200mm<br>100mm<br>75mm                                                                              |
| 200mmx200mm                                                                        | Α             | 400mmx300mm           | D             |                                                                                                     |
| 200mmx300mm                                                                        | В             | 400mmx400mm           | E             |                                                                                                     |
| 200mmx400mm                                                                        | В             |                       |               |                                                                                                     |
| for VESA ho                                                                        | Bole pattern: | 400mm                 |               | for VESA hole pattern: 75x75mm, 100x100mm 200x100mm, 200x200mm.  400mm 300mm  200x100mm, 300x200mm. |
| 200×300mm                                                                          | 400mm         |                       |               | 300mm 400mm                                                                                         |
|                                                                                    | bole pattern: | 300mm                 |               | VESA hole pattern: 1x300mm, 400x400mm                                                               |