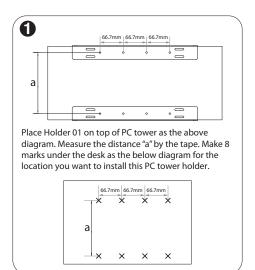

## ASSEMBLY GUIDE

Use opes screw us to fix the Holder of under the desk.

Attach the PC tower to the Holder 01 and make sure the base pads placed in the middle of PC tower bottom. Adjust the webbing to fasten the PC tower stably on the Holder 01.