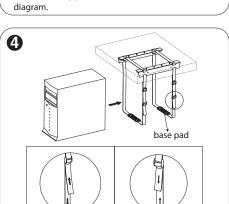

## ASSEMBLY GUIDE

Use opes screw us to fix the Holder of under the desk.

Attach the PC tower to the Holder 01 and make sure the base pads placed in the middle of PC tower bottom. Adjust the webbing to fasten the PC tower stably on the Holder 01.