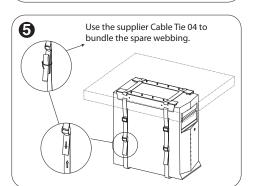

## ASSEMBLY GUIDE

Use opes screw us to fix the Holder of under the desk.

Attach the PC tower to the Holder 01 and make sure the base pads placed in the middle of PC tower bottom. Adjust the webbing to fasten the PC tower stably on the Holder 01.