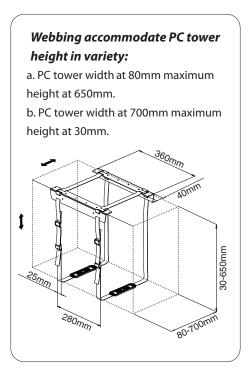

## ASSEMBLY GUIDE

Use opes screw us to fix the Holder of under the desk.

Attach the PC tower to the Holder 01 and make sure the base pads placed in the middle of PC tower bottom. Adjust the webbing to fasten the PC tower stably on the Holder 01.