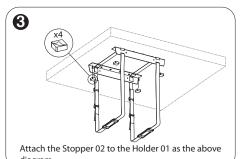

## ASSEMBLY GUIDE

Use opes screw us to fix the Holder of under the desk.

Attach the PC tower to the Holder 01 and make sure the base pads placed in the middle of PC tower bottom. Adjust the webbing to fasten the PC tower stably on the Holder 01.