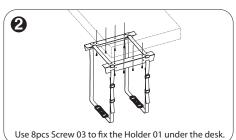

## ASSEMBLY GUIDE

Use opes screw us to fix the Holder of under the desk.

Attach the PC tower to the Holder 01 and make sure the base pads placed in the middle of PC tower bottom. Adjust the webbing to fasten the PC tower stably on the Holder 01.